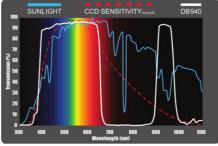

## PRODUCT DESCRIPTION

Dual bandpass filters are ideal for color camera applications that need to be in operation 24 hours a day and use IR lighting at night. These filters enhance the camera's ability to capture clear images regardless of lighting conditions.

- · Ideal for color camera day / night applications
- · Visible light and a narrow IR band
- · Block interfering IR wavelength
- · Provides clear images in the dark when used with appropriate IR illumination