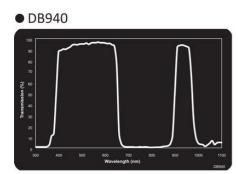

## **MIDWEST OPTICAL - DB940**

F/DB940-C

Bandpassfilter - standard, 940nm, for C-Mount

- Narrow IR band
- Work area 385-650 nm and 910-970 nm